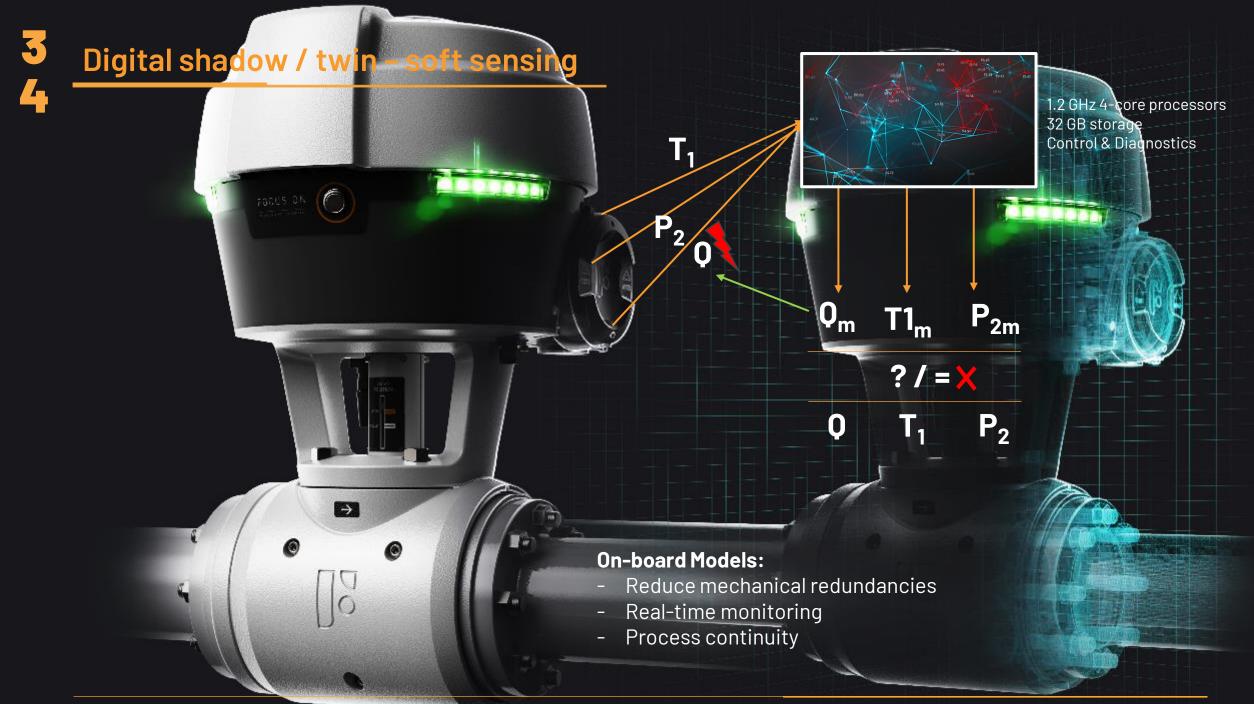

#### Higher transparency on field

- customized alarms for device & process parameters
- digital models make mechanical redundancies obsolete
- real-time view of device & process

Reliability

**Productivity** 