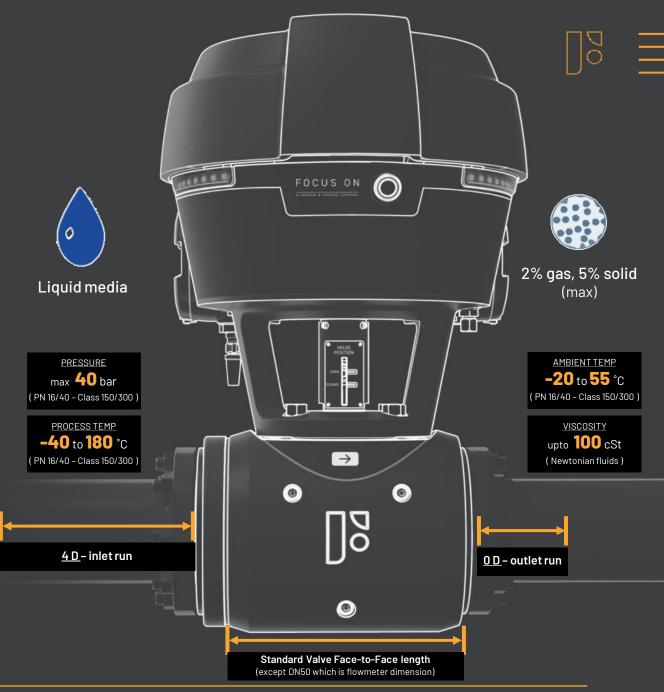

# WELCOME TO THE WORLD OF FOCUS-ON

15<sup>th</sup> Feb 2022

brief presentation of our philosophy



#### Industry 4.0 or IIoT : we focus on simplification





## Simplification





## FOCUS-1









# **2** Communication routes

Measure, Control, Alarms & Diagnostics





#### Why FOCUS-1?





Q,

#### **Benefits across entire lifecycle**

#### Higher transparency on field

- customized alarms for device & process parameters
- digital models make mechanical redundancies obsolete
- real-time view of device & process

Reliability

**Productivity** 

AIM TO SIMPLIFY

AUTOMATION

PYRAMID

where possible )

Costs

 $\rightarrow$  powerful information enables optimization

#### **Communication matters**

- novel control philosophies reduce I/O & PLC/PID costs

- a valve 'finally' controls flow

ightarrow better control quality and loop efficiency

#### Integration of components

- allows reduced engineering and specification effort
- less flanges, shorter piping
- $\rightarrow$  up to