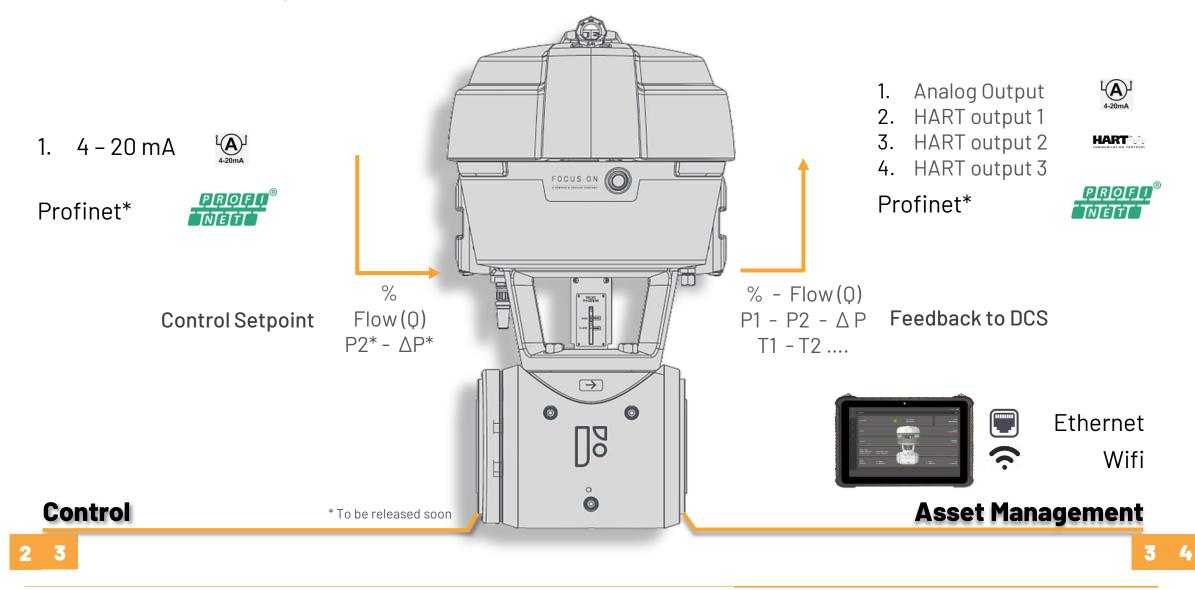

# **2** Communication routes

Measure, Control, Alarms & Diagnostics

#### **Communication matters**

- novel control philosophies reduce I/O & PLC/PID costs

- a valve 'finally' controls flow

ightarrow better control quality and loop efficiency