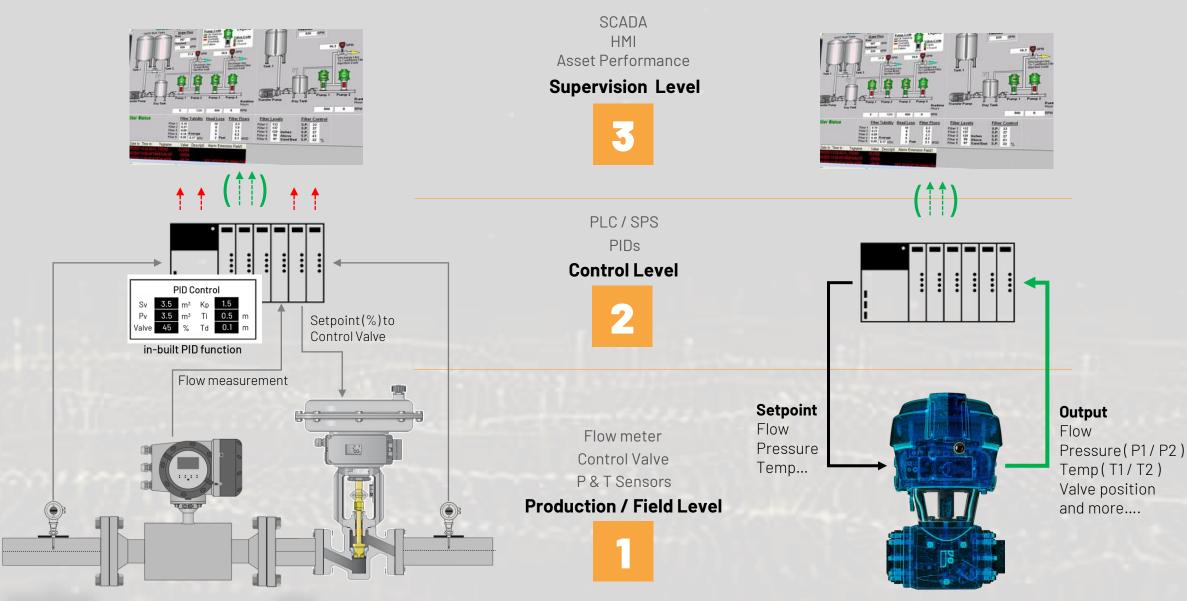

# **2** Communication routes

Measure, Control, Alarms & Diagnostics

#### **Communication matters**

- novel control philosophies reduce I/O & PLC/PID costs

- a valve 'finally' controls flow

ightarrow better control quality and loop efficiency