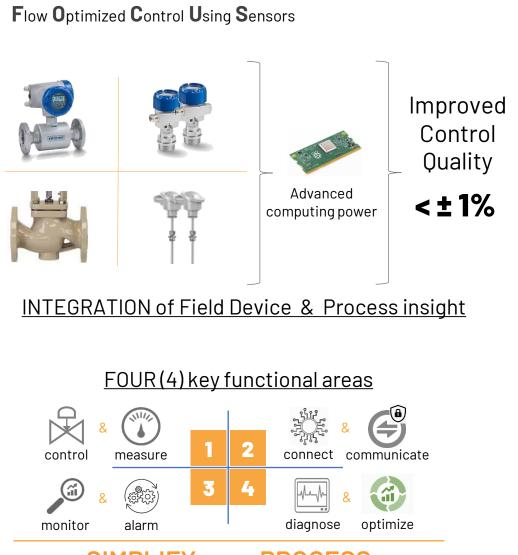

#### Why FOCUS-1?

Q,

#### **Benefits across entire lifecycle**

#### Higher transparency on field

- customized alarms for device & process parameters
- digital models make mechanical redundancies obsolete
- real-time view of device & process

Reliability

**Productivity** 